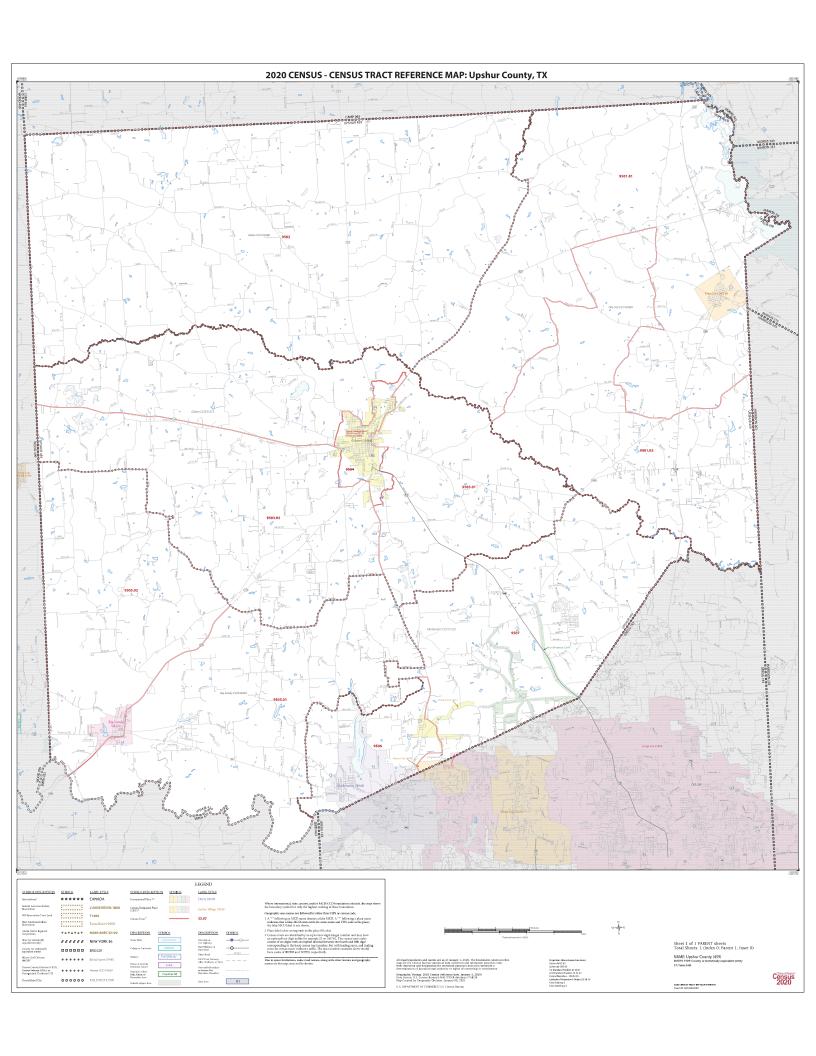

#### **Upshur County**

| Table A – Der                          | nographic I | nformation    | of the Assessi     | nent Area        |                 |               |
|----------------------------------------|-------------|---------------|--------------------|------------------|-----------------|---------------|
| A                                      | ssessment A | rea: Upshi    | ur County          |                  |                 |               |
| Demographic Characteristics            | #           | Low<br>% of # | Moderate<br>% of # | Middle<br>% of # | Upper<br>% of # | NA*<br>% of # |
| Geographies (Census Tracts)            | 7           | 0.0           | 0.0                | 100.0            | 0.0             | 0.0           |
| Population by Geography                | 40,096      | 0.0           | 0.0                | 100.0            | 0.0             | 0.0           |
| Housing Units by Geography             | 16,709      | 0.0           | 0.0                | 100.0            | 0.0             | 0.0           |
| Owner-Occupied Units by Geography      | 10,916      | 0.0           | 0.0                | 100.0            | 0.0             | 0.0           |
| Occupied Rental Units by Geography     | 2,928       | 0.0           | 0.0                | 100.0            | 0.0             | 0.0           |
| Vacant Units by Geography              | 2,865       | 0.0           | 0.0                | 100.0            | 0.0             | 0.0           |
| Businesses by Geography                | 2,096       | 0.0           | 0.0                | 100.0            | 0.0             | 0.0           |
| Farms by Geography                     | 102         | 0.0           | 0.0                | 100.0            | 0.0             | 0.0           |
| Family Distribution by Income Level    | 10,104      | 17.8          | 20.6               | 20.5             | 41.1            | 0.0           |
| Household Distribution by Income Level | 13,844      | 22.3          | 16.8               | 18.1             | 42.8            | 0.0           |
| Median Family Income MSA - 30980       |             | \$56,456      | Median Hous        | \$96,725         |                 |               |
|                                        |             |               | Median Gross       | \$776            |                 |               |
|                                        |             |               | Families Belo      | 9.5%             |                 |               |

Source: 2015 ACS Census and 2020 D&B Data

Due to rounding, totals may not equal 100.00%

(\*) The NA category consists of geographies that have not been assigned an income classification.

The AA is comprised of Upshur County. Upshur County consists of the following cities: Gilmer, Big Sandy, Ore City, East Mountain, and Union Grove. There are seven census tracts located within the AA, including seven middle-income tracts, with no LMI or upper-income tracts.

#### **Gilmer National Bank List of Branches**

| Location Name | MSA   | State Code | County Code | County Name | Census Tract | <u>Address</u>             | City       | <u>State</u> | <u>Zip</u> | Type of Branch |
|---------------|-------|------------|-------------|-------------|--------------|----------------------------|------------|--------------|------------|----------------|
| Gilmer        | 30980 | 48         | 459         | Upshur      | 9504         | 713 US Highway 271 N.      | Gilmer     | TX           | 75644      | Traditional    |
| Longview      | 30980 | 48         | 183         | Gregg       | 101          | 5848 Judson Road, Suite 10 | 1 Longview | TX           | 75604      | Traditional    |